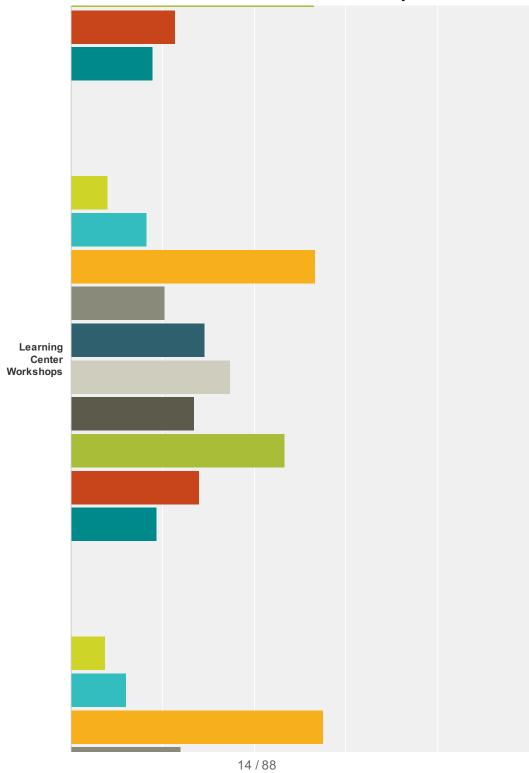

Q7 This question has three parts. Please answer all three sections by selecting ONE **RESPONSE CHOICE from each of the** following: 1) HOW OFTEN you use the following services, 2) HOW SATISFIED you are with the services and 3) HOW IMPORTANT the services are to you AT THE PALMDALE CENTER.

Answered: 1,207 Skipped: 23

AVC Palmdale Center: Student Satisfaction Survey Fall 2013

AVC Palmdale Center: Student Satisfaction Survey Fall 2013

AVC Palmdale Center: Student Satisfaction Survey Fall 2013

AVC Palmdale Center: Student Satisfaction Survey Fall 2013 Library Reserve Bookstore

AVC Palmdale Center: Student Satisfaction Survey Fall 2013

AVC Palmdale Center: Student Satisfaction Survey Fall 2013

- 1)HOW OFTEN?: I use this often 1) HOW OFTEN?: I sometimes use this.
- 1) HOW OFTEN?: I rarely use this. 1)HOW OFTEN?: I don't know if I've used this or N/A.
- 2) SATISFACTION: I am very satisfied with this.
- 2) SATISFACTION: I am somewhat satisfied with this.
- 2) SATISFACTION: I am not at all satisfied with this.
- 3) IMPORTANCE: This is very important to me.
- 3) IMPORTANCE: This is somewhat important to me.
- 3) IMPORTANCE: This is not at all important to me.

|                                  | 1)HOW<br>OFTEN?:<br>I use<br>this<br>often | 1) HOW<br>OFTEN?: I<br>sometimes<br>use this. | 1) HOW<br>OFTEN?:<br>I rarely<br>use this. | 1)HOW<br>OFTEN?:<br>I don't<br>know if<br>I've<br>used<br>this or<br>N/A. | 2) SATISFACTION: I am very satisfied with this. | 2) SATISFACTION: I am somewhat satisfied with this. | 2) SATISFACTION: I am not at all satisfied with this. | 3)<br>IMPORTANCE:<br>This is very<br>important to<br>me. | 3)<br>IMPORTANCE:<br>This is<br>somewhat<br>important to<br>me. | 3)<br>IMPORTANCE:<br>This is not at<br>all important<br>to me. | Total<br>Respondents |
|----------------------------------|--------------------------------------------|-----------------------------------------------|--------------------------------------------|---------------------------------------------------------------------------|-------------------------------------------------|-----------------------------------------------------|-------------------------------------------------------|----------------------------------------------------------|-----------------------------------------------------------------|----------------------------------------------------------------|----------------------|
| Academic                         | 11.94%                                     | 25.88%                                        | 42.24%                                     | 18.70%                                                                    | 31.80%                                          | 39.40%                                              | 22.29%                                                | 59.77%                                                   | 20.70%                                                          | 13.27%                                                         |                      |
| Advising                         | 143                                        | 310                                           | 506                                        | 224                                                                       | 381                                             | 472                                                 | 267                                                   | 716                                                      | 248                                                             | 159                                                            | 3,426                |
| Library                          | 13.95%                                     | 28.82%                                        | 43.78%                                     | 12.61%                                                                    | 36.76%                                          | 37.68%                                              | 19.21%                                                | 55.89%                                                   | 25.15%                                                          | 13.20%                                                         |                      |
| Research                         | 167                                        | 345                                           | 524                                        | 151                                                                       | 440                                             | 451                                                 | 230                                                   | 669                                                      | 301                                                             | 158                                                            | 3,436                |
| Academic                         | 7.15%                                      | 13.47%                                        | 58.16%                                     | 19.87%                                                                    | 27.19%                                          | 35.10%                                              | 28.96%                                                | 52.95%                                                   | 22.73%                                                          | 17.93%                                                         |                      |
| Tutoring                         | 85                                         | 160                                           | 691                                        | 236                                                                       | 323                                             | 417                                                 | 344                                                   | 629                                                      | 270                                                             | 213                                                            | 3,368                |
| Learning                         | 8.05%                                      | 16.61%                                        | 53.10%                                     | 20.55%                                                                    | 29.11%                                          | 34.82%                                              | 26.93%                                                | 46.56%                                                   | 27.85%                                                          | 18.79%                                                         |                      |
| Center<br>Workshops              | 96                                         | 198                                           | 633                                        | 245                                                                       | 347                                             | 415                                                 | 321                                                   | 555                                                      | 332                                                             | 224                                                            | 3,366                |
| Library                          | 7.53%                                      | 12.10%                                        | 54.91%                                     | 23.94%                                                                    | 24.11%                                          | 36.38%                                              | 29.36%                                                | 40.86%                                                   | 29.86%                                                          | 21.91%                                                         |                      |
| Workshops                        | 89                                         | 143                                           | 649                                        | 283                                                                       | 285                                             | 430                                                 | 347                                                   | 483                                                      | 353                                                             | 259                                                            | 3,321                |
| Computer                         | 26.49%                                     | 22.97%                                        | 35.79%                                     | 14.17%                                                                    | 45.01%                                          | 28.42%                                              | 19.61%                                                | 59.26%                                                   | 19.53%                                                          | 14.75%                                                         |                      |
| Lab                              | 316                                        | 274                                           | 427                                        | 169                                                                       | 537                                             | 339                                                 | 234                                                   | 707                                                      | 233                                                             | 176                                                            | 3,412                |
| Office for                       | 6.49%                                      | 6.66%                                         | 50.34%                                     | 35.41%                                                                    | 25.63%                                          | 27.32%                                              | 35.92%                                                | 47.55%                                                   | 18.47%                                                          | 25.46%                                                         |                      |
| Students<br>with<br>Disabilities | 77                                         | 79                                            | 597                                        | 420                                                                       | 304                                             | 324                                                 | 426                                                   | 564                                                      | 219                                                             | 302                                                            | 3,312                |
| Student                          | 20.86%                                     | 26.24%                                        | 34.65%                                     | 17.07%                                                                    | 35.74%                                          | 35.66%                                              | 21.70%                                                | 49.62%                                                   | 25.40%                                                          | 18.76%                                                         |                      |
| Lounge                           | 248                                        | 312                                           | 412                                        | 203                                                                       | 425                                             | 424                                                 | 258                                                   | 590                                                      | 302                                                             | 223                                                            | 3,397                |
| Financial                        | 33.59%                                     | 26.78%                                        | 25.86%                                     | 12.85%                                                                    | 42.82%                                          | 31.23%                                              | 19.98%                                                | 67.84%                                                   | 13.94%                                                          | 13.35%                                                         |                      |
| Aid                              | 400                                        | 319                                           | 308                                        | 153                                                                       | 510                                             | 372                                                 | 238                                                   | 808                                                      | 166                                                             | 159                                                            | 3,433                |