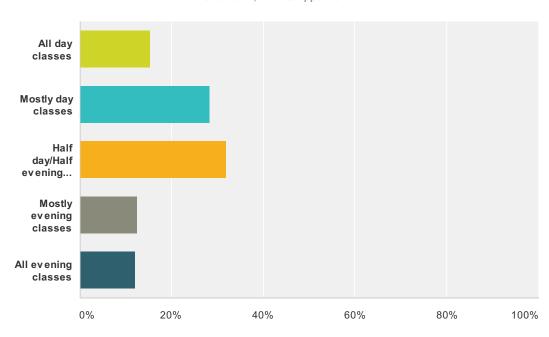

#### Q1 When do you attend classes?

| Answer Choices                | Responses          |
|-------------------------------|--------------------|
| All day classes               | <b>15.28%</b> 187  |
| Mostly day classes            | <b>28.35</b> % 347 |
| Half day/Half evening classes | <b>31.86%</b> 390  |
| Mostly evening classes        | <b>12.42%</b> 152  |
| All evening classes           | <b>12.09%</b> 148  |
| Total                         | 1,224              |