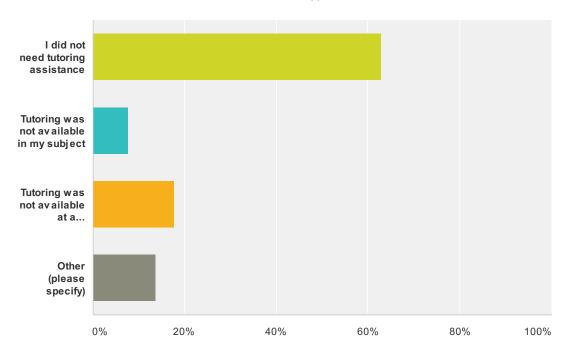

# Q5 If you selected no on the previous question regarding participation with tutoring services at the Palmdale Center, please indicate why. (Select all that apply)

Answered: 1,098 Skipped: 132

| Answer Choices                                         | Responses |     |
|--------------------------------------------------------|-----------|-----|
| I did not need tutoring assistance                     | 62.75%    | 689 |
| Tutoring was not available in my subject               | 7.65%     | 84  |
| Tutoring was not available at a convenient time for me | 17.76%    | 195 |
| Other (please specify)                                 | 13.66%    | 150 |
| Total Respondents: 1,098                               |           |     |