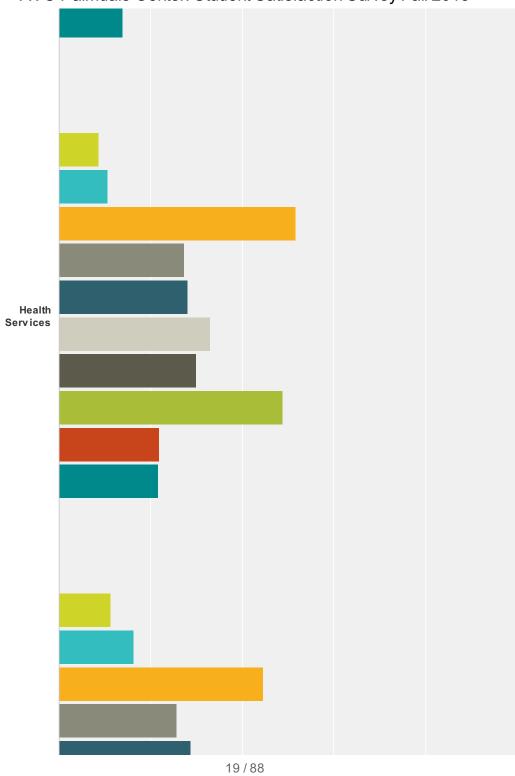

|                                  | 1)HOW<br>OFTEN?:<br>I use<br>this<br>often | 1) HOW<br>OFTEN?: I<br>sometimes<br>use this. | 1) HOW<br>OFTEN?:<br>I rarely<br>use this. | 1)HOW<br>OFTEN?:<br>I don't<br>know if<br>I've<br>used<br>this or<br>N/A. | 2) SATISFACTION: I am very satisfied with this. | 2) SATISFACTION: I am somewhat satisfied with this. | 2) SATISFACTION: I am not at all satisfied with this. | 3)<br>IMPORTANCE:<br>This is very<br>important to<br>me. | 3)<br>IMPORTANCE:<br>This is<br>somewhat<br>important to<br>me. | 3)<br>IMPORTANCE:<br>This is not at<br>all important<br>to me. | Total<br>Respondents |
|----------------------------------|--------------------------------------------|-----------------------------------------------|--------------------------------------------|---------------------------------------------------------------------------|-------------------------------------------------|-----------------------------------------------------|-------------------------------------------------------|----------------------------------------------------------|-----------------------------------------------------------------|----------------------------------------------------------------|----------------------|
| Academic                         | 11.94%                                     | 25.88%                                        | 42.24%                                     | 18.70%                                                                    | 31.80%                                          | 39.40%                                              | 22.29%                                                | 59.77%                                                   | 20.70%                                                          | 13.27%                                                         |                      |
| Advising                         | 143                                        | 310                                           | 506                                        | 224                                                                       | 381                                             | 472                                                 | 267                                                   | 716                                                      | 248                                                             | 159                                                            | 3,426                |
| Library                          | 13.95%                                     | 28.82%                                        | 43.78%                                     | 12.61%                                                                    | 36.76%                                          | 37.68%                                              | 19.21%                                                | 55.89%                                                   | 25.15%                                                          | 13.20%                                                         |                      |
| Research                         | 167                                        | 345                                           | 524                                        | 151                                                                       | 440                                             | 451                                                 | 230                                                   | 669                                                      | 301                                                             | 158                                                            | 3,436                |
| Academic                         | 7.15%                                      | 13.47%                                        | 58.16%                                     | 19.87%                                                                    | 27.19%                                          | 35.10%                                              | 28.96%                                                | 52.95%                                                   | 22.73%                                                          | 17.93%                                                         |                      |
| Tutoring                         | 85                                         | 160                                           | 691                                        | 236                                                                       | 323                                             | 417                                                 | 344                                                   | 629                                                      | 270                                                             | 213                                                            | 3,368                |
| Learning                         | 8.05%                                      | 16.61%                                        | 53.10%                                     | 20.55%                                                                    | 29.11%                                          | 34.82%                                              | 26.93%                                                | 46.56%                                                   | 27.85%                                                          | 18.79%                                                         |                      |
| Center<br>Workshops              | 96                                         | 198                                           | 633                                        | 245                                                                       | 347                                             | 415                                                 | 321                                                   | 555                                                      | 332                                                             | 224                                                            | 3,366                |
| Library                          | 7.53%                                      | 12.10%                                        | 54.91%                                     | 23.94%                                                                    | 24.11%                                          | 36.38%                                              | 29.36%                                                | 40.86%                                                   | 29.86%                                                          | 21.91%                                                         |                      |
| Workshops                        | 89                                         | 143                                           | 649                                        | 283                                                                       | 285                                             | 430                                                 | 347                                                   | 483                                                      | 353                                                             | 259                                                            | 3,321                |
| Computer                         | 26.49%                                     | 22.97%                                        | 35.79%                                     | 14.17%                                                                    | 45.01%                                          | 28.42%                                              | 19.61%                                                | 59.26%                                                   | 19.53%                                                          | 14.75%                                                         |                      |
| Lab                              | 316                                        | 274                                           | 427                                        | 169                                                                       | 537                                             | 339                                                 | 234                                                   | 707                                                      | 233                                                             | 176                                                            | 3,412                |
| Office for                       | 6.49%                                      | 6.66%                                         | 50.34%                                     | 35.41%                                                                    | 25.63%                                          | 27.32%                                              | 35.92%                                                | 47.55%                                                   | 18.47%                                                          | 25.46%                                                         |                      |
| Students<br>with<br>Disabilities | 77                                         | 79                                            | 597                                        | 420                                                                       | 304                                             | 324                                                 | 426                                                   | 564                                                      | 219                                                             | 302                                                            | 3,312                |
| Student                          | 20.86%                                     | 26.24%                                        | 34.65%                                     | 17.07%                                                                    | 35.74%                                          | 35.66%                                              | 21.70%                                                | 49.62%                                                   | 25.40%                                                          | 18.76%                                                         |                      |
| Lounge                           | 248                                        | 312                                           | 412                                        | 203                                                                       | 425                                             | 424                                                 | 258                                                   | 590                                                      | 302                                                             | 223                                                            | 3,397                |
| Financial                        | 33.59%                                     | 26.78%                                        | 25.86%                                     | 12.85%                                                                    | 42.82%                                          | 31.23%                                              | 19.98%                                                | 67.84%                                                   | 13.94%                                                          | 13.35%                                                         |                      |
| Aid                              | 400                                        | 319                                           | 308                                        | 153                                                                       | 510                                             | 372                                                 | 238                                                   | 808                                                      | 166                                                             | 159                                                            | 3,433                |

| Library<br>Reserve                 | <b>13.24%</b><br>157 | <b>18.89%</b> 224    | <b>43.93%</b> 521 | <b>22.77%</b> 270    | <b>30.94%</b><br>367 | <b>33.81%</b><br>401 | <b>26.73%</b><br>317 | <b>49.41%</b> 586    | <b>24.87%</b><br>295 | <b>19.31%</b> 229    | 3,367 |
|------------------------------------|----------------------|----------------------|-------------------|----------------------|----------------------|----------------------|----------------------|----------------------|----------------------|----------------------|-------|
| Bookstore                          | <b>23.57%</b> 281    | <b>30.96%</b><br>369 | <b>29.95%</b> 357 | <b>14.35%</b> 171    | <b>41.28%</b><br>492 | <b>33.22%</b><br>396 | <b>19.21%</b> 229    | <b>60.23%</b><br>718 | <b>19.88%</b><br>237 | <b>14.01%</b><br>167 | 3,417 |
| Health<br>Services                 | <b>8.68%</b><br>103  | <b>10.78%</b> 128    | <b>51.56%</b> 612 | <b>27.38%</b> 325    | <b>28.14%</b> 334    | <b>32.86%</b><br>390 | <b>29.99%</b><br>356 | <b>48.69%</b> 578    | <b>21.99%</b><br>261 | <b>21.82%</b> 259    | 3,346 |
| Academic<br>Transfer<br>Evaluation | <b>11.35%</b><br>135 | <b>16.32%</b><br>194 | <b>44.58%</b> 530 | <b>25.74%</b><br>306 | <b>28.68%</b><br>341 | <b>36.08%</b><br>429 | <b>25.65%</b><br>305 | <b>53.41%</b><br>635 | <b>20.35%</b><br>242 | <b>18.76%</b> 223    | 3,340 |
| Assessment<br>Center               | <b>10.29%</b><br>122 | <b>20.15%</b> 239    | <b>47.89%</b> 568 | <b>19.73%</b> 234    | <b>33.98%</b><br>403 | <b>33.81%</b><br>401 | <b>22.68%</b> 269    | <b>50.93%</b><br>604 | <b>24.28%</b><br>288 | <b>17.20%</b> 204    | 3,332 |