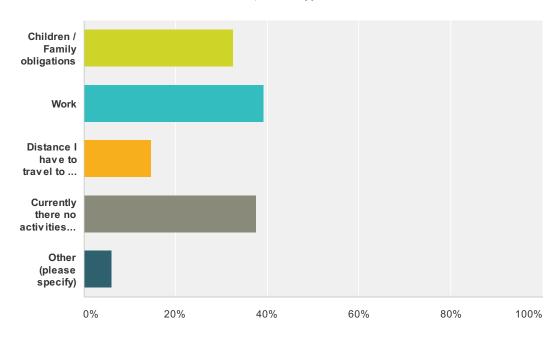

# Q5 If you selected no on the previous question regarding participation with tutoring services at the Palmdale Center, please indicate why. (Select all that apply)

Answered: 1,098 Skipped: 132

| Answer Choices                                         | Responses |     |
|--------------------------------------------------------|-----------|-----|
| I did not need tutoring assistance                     | 62.75%    | 689 |
| Tutoring was not available in my subject               | 7.65%     | 84  |
| Tutoring was not available at a convenient time for me | 17.76%    | 195 |
| Other (please specify)                                 | 13.66%    | 150 |
| Total Respondents: 1,098                               |           |     |