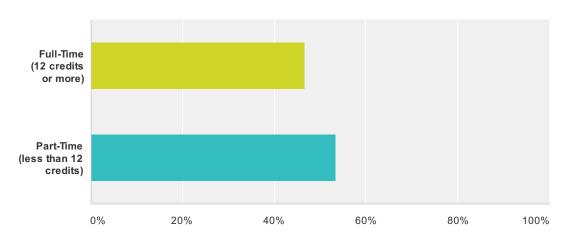

#### **Q3 What is your current enrollment status?**

| Answer Choices                   | Responses         |  |
|----------------------------------|-------------------|--|
| Full-Time (12 credits or more)   | <b>46.61%</b> 563 |  |
| Part-Time (less than 12 credits) | <b>53.39%</b> 645 |  |
| Total                            | 1,208             |  |