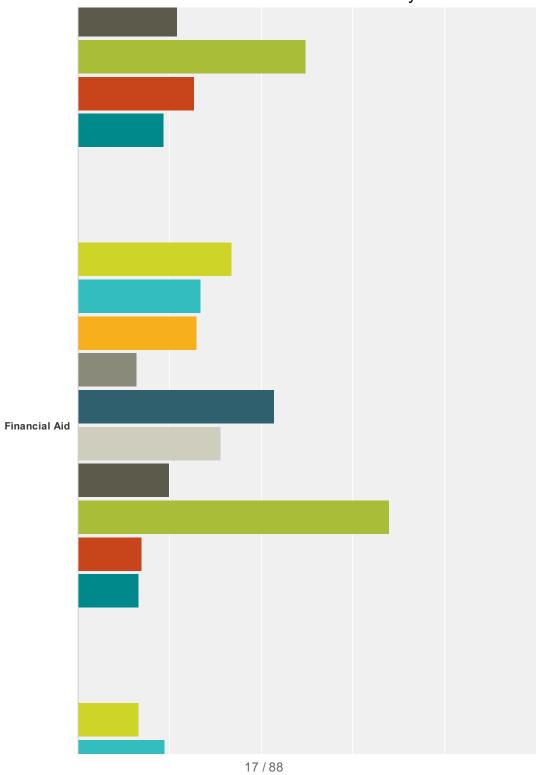

Q7 This question has three parts. Please answer all three sections by selecting ONE **RESPONSE CHOICE from each of the** following: 1) HOW OFTEN you use the following services, 2) HOW SATISFIED you are with the services and 3) HOW IMPORTANT the services are to you AT THE PALMDALE CENTER.

Answered: 1,207 Skipped: 23

AVC Palmdale Center: Student Satisfaction Survey Fall 2013

AVC Palmdale Center: Student Satisfaction Survey Fall 2013

AVC Palmdale Center: Student Satisfaction Survey Fall 2013

AVC Palmdale Center: Student Satisfaction Survey Fall 2013 Library Reserve Bookstore

AVC Palmdale Center: Student Satisfaction Survey Fall 2013

AVC Palmdale Center: Student Satisfaction Survey Fall 2013

- 1)HOW OFTEN?: I use this often 1) HOW OFTEN?: I sometimes use this.
- 1) HOW OFTEN?: I rarely use this. 1)HOW OFTEN?: I don't know if I've used this or N/A.
- 2) SATISFACTION: I am very satisfied with this.
- 2) SATISFACTION: I am somewhat satisfied with this.
- 2) SATISFACTION: I am not at all satisfied with this.
- 3) IMPORTANCE: This is very important to me.
- 3) IMPORTANCE: This is somewhat important to me.
- 3) IMPORTANCE: This is not at all important to me.

|                                  | 1)HOW<br>OFTEN?:<br>I use<br>this<br>often | 1) HOW<br>OFTEN?: I<br>sometimes<br>use this. | 1) HOW<br>OFTEN?:<br>I rarely<br>use this. | 1)HOW<br>OFTEN?:<br>I don't<br>know if<br>I've<br>used<br>this or<br>N/A. | 2) SATISFACTION: I am very satisfied with this. | 2) SATISFACTION: I am somewhat satisfied with this. | 2) SATISFACTION: I am not at all satisfied with this. | 3)<br>IMPORTANCE:<br>This is very<br>important to<br>me. | 3)<br>IMPORTANCE:<br>This is<br>somewhat<br>important to<br>me. | 3)<br>IMPORTANCE:<br>This is not at<br>all important<br>to me. | Total<br>Respondents |
|----------------------------------|--------------------------------------------|-----------------------------------------------|--------------------------------------------|---------------------------------------------------------------------------|-------------------------------------------------|-----------------------------------------------------|-------------------------------------------------------|----------------------------------------------------------|-----------------------------------------------------------------|----------------------------------------------------------------|----------------------|
| Academic                         | 11.94%                                     | 25.88%                                        | 42.24%                                     | 18.70%                                                                    | 31.80%                                          | 39.40%                                              | 22.29%                                                | 59.77%                                                   | 20.70%                                                          | 13.27%                                                         |                      |
| Advising                         | 143                                        | 310                                           | 506                                        | 224                                                                       | 381                                             | 472                                                 | 267                                                   | 716                                                      | 248                                                             | 159                                                            | 3,426                |
| Library                          | 13.95%                                     | 28.82%                                        | 43.78%                                     | 12.61%                                                                    | 36.76%                                          | 37.68%                                              | 19.21%                                                | 55.89%                                                   | 25.15%                                                          | 13.20%                                                         |                      |
| Research                         | 167                                        | 345                                           | 524                                        | 151                                                                       | 440                                             | 451                                                 | 230                                                   | 669                                                      | 301                                                             | 158                                                            | 3,436                |
| Academic                         | 7.15%                                      | 13.47%                                        | 58.16%                                     | 19.87%                                                                    | 27.19%                                          | 35.10%                                              | 28.96%                                                | 52.95%                                                   | 22.73%                                                          | 17.93%                                                         |                      |
| Tutoring                         | 85                                         | 160                                           | 691                                        | 236                                                                       | 323                                             | 417                                                 | 344                                                   | 629                                                      | 270                                                             | 213                                                            | 3,368                |
| Learning                         | 8.05%                                      | 16.61%                                        | 53.10%                                     | 20.55%                                                                    | 29.11%                                          | 34.82%                                              | 26.93%                                                | 46.56%                                                   | 27.85%                                                          | 18.79%                                                         |                      |
| Center<br>Workshops              | 96                                         | 198                                           | 633                                        | 245                                                                       | 347                                             | 415                                                 | 321                                                   | 555                                                      | 332                                                             | 224                                                            | 3,366                |
| Library                          | 7.53%                                      | 12.10%                                        | 54.91%                                     | 23.94%                                                                    | 24.11%                                          | 36.38%                                              | 29.36%                                                | 40.86%                                                   | 29.86%                                                          | 21.91%                                                         |                      |
| Workshops                        | 89                                         | 143                                           | 649                                        | 283                                                                       | 285                                             | 430                                                 | 347                                                   | 483                                                      | 353                                                             | 259                                                            | 3,321                |
| Computer                         | 26.49%                                     | 22.97%                                        | 35.79%                                     | 14.17%                                                                    | 45.01%                                          | 28.42%                                              | 19.61%                                                | 59.26%                                                   | 19.53%                                                          | 14.75%                                                         |                      |
| Lab                              | 316                                        | 274                                           | 427                                        | 169                                                                       | 537                                             | 339                                                 | 234                                                   | 707                                                      | 233                                                             | 176                                                            | 3,412                |
| Office for                       | 6.49%                                      | 6.66%                                         | 50.34%                                     | 35.41%                                                                    | 25.63%                                          | 27.32%                                              | 35.92%                                                | 47.55%                                                   | 18.47%                                                          | 25.46%                                                         |                      |
| Students<br>with<br>Disabilities | 77                                         | 79                                            | 597                                        | 420                                                                       | 304                                             | 324                                                 | 426                                                   | 564                                                      | 219                                                             | 302                                                            | 3,312                |
| Student                          | 20.86%                                     | 26.24%                                        | 34.65%                                     | 17.07%                                                                    | 35.74%                                          | 35.66%                                              | 21.70%                                                | 49.62%                                                   | 25.40%                                                          | 18.76%                                                         |                      |
| Lounge                           | 248                                        | 312                                           | 412                                        | 203                                                                       | 425                                             | 424                                                 | 258                                                   | 590                                                      | 302                                                             | 223                                                            | 3,397                |
| Financial                        | 33.59%                                     | 26.78%                                        | 25.86%                                     | 12.85%                                                                    | 42.82%                                          | 31.23%                                              | 19.98%                                                | 67.84%                                                   | 13.94%                                                          | 13.35%                                                         |                      |
| Aid                              | 400                                        | 319                                           | 308                                        | 153                                                                       | 510                                             | 372                                                 | 238                                                   | 808                                                      | 166                                                             | 159                                                            | 3,433                |