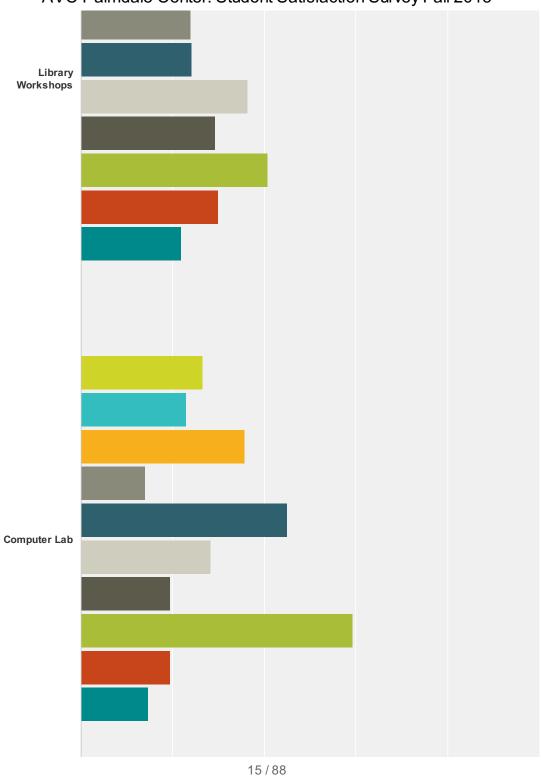

Q7 This question has three parts. Please answer all three sections by selecting ONE **RESPONSE CHOICE from each of the** following: 1) HOW OFTEN you use the following services, 2) HOW SATISFIED you are with the services and 3) HOW IMPORTANT the services are to you AT THE PALMDALE CENTER.

Answered: 1,207 Skipped: 23

AVC Palmdale Center: Student Satisfaction Survey Fall 2013

AVC Palmdale Center: Student Satisfaction Survey Fall 2013

AVC Palmdale Center: Student Satisfaction Survey Fall 2013

AVC Palmdale Center: Student Satisfaction Survey Fall 2013 Library Reserve Bookstore

AVC Palmdale Center: Student Satisfaction Survey Fall 2013

AVC Palmdale Center: Student Satisfaction Survey Fall 2013

- 1)HOW OFTEN?: I use this often 1) HOW OFTEN?: I sometimes use this.
- 1) HOW OFTEN?: I rarely use this. 1)HOW OFTEN?: I don't know if I've used this or N/A.
- 2) SATISFACTION: I am very satisfied with this.
- 2) SATISFACTION: I am somewhat satisfied with this.
- 2) SATISFACTION: I am not at all satisfied with this.
- 3) IMPORTANCE: This is very important to me.
- 3) IMPORTANCE: This is somewhat important to me.
- 3) IMPORTANCE: This is not at all important to me.

|                                  | 1)HOW<br>OFTEN?:<br>I use<br>this<br>often | 1) HOW<br>OFTEN?: I<br>sometimes<br>use this. | 1) HOW<br>OFTEN?:<br>I rarely<br>use this. | 1)HOW<br>OFTEN?:<br>I don't<br>know if<br>I've<br>used<br>this or<br>N/A. | 2) SATISFACTION: I am very satisfied with this. | 2) SATISFACTION: I am somewhat satisfied with this. | 2) SATISFACTION: I am not at all satisfied with this. | 3)<br>IMPORTANCE:<br>This is very<br>important to<br>me. | 3)<br>IMPORTANCE:<br>This is<br>somewhat<br>important to<br>me. | 3)<br>IMPORTANCE:<br>This is not at<br>all important<br>to me. | Total<br>Respondents |
|----------------------------------|--------------------------------------------|-----------------------------------------------|--------------------------------------------|---------------------------------------------------------------------------|-------------------------------------------------|-----------------------------------------------------|-------------------------------------------------------|----------------------------------------------------------|-----------------------------------------------------------------|----------------------------------------------------------------|----------------------|
| Academic                         | 11.94%                                     | 25.88%                                        | 42.24%                                     | 18.70%                                                                    | 31.80%                                          | 39.40%                                              | 22.29%                                                | 59.77%                                                   | 20.70%                                                          | 13.27%                                                         |                      |
| Advising                         | 143                                        | 310                                           | 506                                        | 224                                                                       | 381                                             | 472                                                 | 267                                                   | 716                                                      | 248                                                             | 159                                                            | 3,426                |
| Library                          | 13.95%                                     | 28.82%                                        | 43.78%                                     | 12.61%                                                                    | 36.76%                                          | 37.68%                                              | 19.21%                                                | 55.89%                                                   | 25.15%                                                          | 13.20%                                                         |                      |
| Research                         | 167                                        | 345                                           | 524                                        | 151                                                                       | 440                                             | 451                                                 | 230                                                   | 669                                                      | 301                                                             | 158                                                            | 3,436                |
| Academic                         | 7.15%                                      | 13.47%                                        | 58.16%                                     | 19.87%                                                                    | 27.19%                                          | 35.10%                                              | 28.96%                                                | 52.95%                                                   | 22.73%                                                          | 17.93%                                                         |                      |
| Tutoring                         | 85                                         | 160                                           | 691                                        | 236                                                                       | 323                                             | 417                                                 | 344                                                   | 629                                                      | 270                                                             | 213                                                            | 3,368                |
| Learning                         | 8.05%                                      | 16.61%                                        | 53.10%                                     | 20.55%                                                                    | 29.11%                                          | 34.82%                                              | 26.93%                                                | 46.56%                                                   | 27.85%                                                          | 18.79%                                                         |                      |
| Center<br>Workshops              | 96                                         | 198                                           | 633                                        | 245                                                                       | 347                                             | 415                                                 | 321                                                   | 555                                                      | 332                                                             | 224                                                            | 3,366                |
| Library                          | 7.53%                                      | 12.10%                                        | 54.91%                                     | 23.94%                                                                    | 24.11%                                          | 36.38%                                              | 29.36%                                                | 40.86%                                                   | 29.86%                                                          | 21.91%                                                         |                      |
| Workshops                        | 89                                         | 143                                           | 649                                        | 283                                                                       | 285                                             | 430                                                 | 347                                                   | 483                                                      | 353                                                             | 259                                                            | 3,321                |
| Computer                         | 26.49%                                     | 22.97%                                        | 35.79%                                     | 14.17%                                                                    | 45.01%                                          | 28.42%                                              | 19.61%                                                | 59.26%                                                   | 19.53%                                                          | 14.75%                                                         |                      |
| Lab                              | 316                                        | 274                                           | 427                                        | 169                                                                       | 537                                             | 339                                                 | 234                                                   | 707                                                      | 233                                                             | 176                                                            | 3,412                |
| Office for                       | 6.49%                                      | 6.66%                                         | 50.34%                                     | 35.41%                                                                    | 25.63%                                          | 27.32%                                              | 35.92%                                                | 47.55%                                                   | 18.47%                                                          | 25.46%                                                         |                      |
| Students<br>with<br>Disabilities | 77                                         | 79                                            | 597                                        | 420                                                                       | 304                                             | 324                                                 | 426                                                   | 564                                                      | 219                                                             | 302                                                            | 3,312                |
| Student                          | 20.86%                                     | 26.24%                                        | 34.65%                                     | 17.07%                                                                    | 35.74%                                          | 35.66%                                              | 21.70%                                                | 49.62%                                                   | 25.40%                                                          | 18.76%                                                         |                      |
| Lounge                           | 248                                        | 312                                           | 412                                        | 203                                                                       | 425                                             | 424                                                 | 258                                                   | 590                                                      | 302                                                             | 223                                                            | 3,397                |
| Financial                        | 33.59%                                     | 26.78%                                        | 25.86%                                     | 12.85%                                                                    | 42.82%                                          | 31.23%                                              | 19.98%                                                | 67.84%                                                   | 13.94%                                                          | 13.35%                                                         |                      |
| Aid                              | 400                                        | 319                                           | 308                                        | 153                                                                       | 510                                             | 372                                                 | 238                                                   | 808                                                      | 166                                                             | 159                                                            | 3,433                |

| Library<br>Reserve                 | <b>13.24%</b><br>157 | <b>18.89%</b> 224    | <b>43.93%</b> 521 | <b>22.77%</b> 270    | <b>30.94%</b><br>367 | <b>33.81%</b><br>401 | <b>26.73%</b><br>317 | <b>49.41%</b> 586    | <b>24.87%</b><br>295 | <b>19.31%</b> 229    | 3,367 |
|------------------------------------|----------------------|----------------------|-------------------|----------------------|----------------------|----------------------|----------------------|----------------------|----------------------|----------------------|-------|
| Bookstore                          | <b>23.57%</b> 281    | <b>30.96%</b><br>369 | <b>29.95%</b> 357 | <b>14.35%</b> 171    | <b>41.28%</b><br>492 | <b>33.22%</b><br>396 | <b>19.21%</b> 229    | <b>60.23%</b><br>718 | <b>19.88%</b><br>237 | <b>14.01%</b><br>167 | 3,417 |
| Health<br>Services                 | <b>8.68%</b><br>103  | <b>10.78%</b> 128    | <b>51.56%</b> 612 | <b>27.38%</b> 325    | <b>28.14%</b> 334    | <b>32.86%</b><br>390 | <b>29.99%</b><br>356 | <b>48.69%</b> 578    | <b>21.99%</b><br>261 | <b>21.82%</b> 259    | 3,346 |
| Academic<br>Transfer<br>Evaluation | <b>11.35%</b><br>135 | <b>16.32%</b><br>194 | <b>44.58%</b> 530 | <b>25.74%</b><br>306 | <b>28.68%</b><br>341 | <b>36.08%</b><br>429 | <b>25.65%</b><br>305 | <b>53.41%</b><br>635 | <b>20.35%</b><br>242 | <b>18.76%</b> 223    | 3,340 |
| Assessment<br>Center               | <b>10.29%</b><br>122 | <b>20.15%</b> 239    | <b>47.89%</b> 568 | <b>19.73%</b> 234    | <b>33.98%</b><br>403 | <b>33.81%</b><br>401 | <b>22.68%</b> 269    | <b>50.93%</b><br>604 | <b>24.28%</b><br>288 | <b>17.20%</b> 204    | 3,332 |