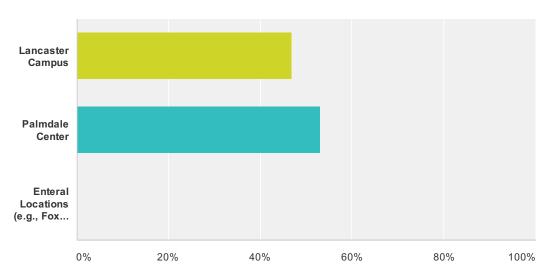

# Q2 Where do you attend the majority of your classes?

Answered: 1,225 Skipped: 5

| Answer Choices                                | Responses         |
|-----------------------------------------------|-------------------|
| Lancaster Campus                              | <b>46.69%</b> 572 |
| Palmdale Center                               | <b>52.98%</b> 649 |
| Enteral Locations (e.g., Fox Field, Hospital) | 0.33% 4           |
| Total                                         | 1,225             |