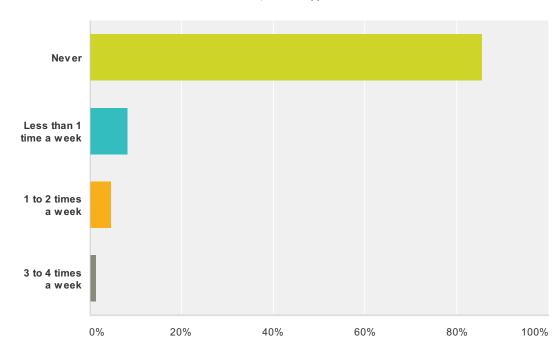

# Q4 During the current academic year, did you participate in tutoring provided at the Palmdale Center?

Answered: 1,213 Skipped: 17

| Answer Choices          | Responses           |
|-------------------------|---------------------|
| Never                   | <b>85.49%</b> 1,037 |
| Less than 1 time a week | 8.33%               |
| 1 to 2 times a week     | <b>4.62%</b> 56     |
| 3 to 4 times a week     | <b>1.57%</b> 19     |
| Total                   | 1,213               |