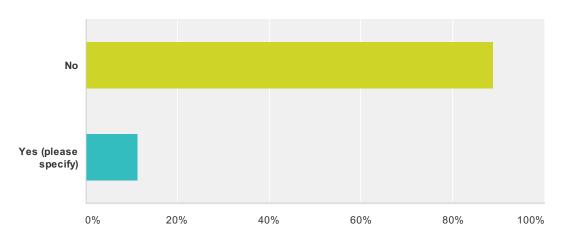

# Q5 If you selected no on the previous question regarding participation with tutoring services at the Palmdale Center, please indicate why. (Select all that apply)

Answered: 1,098 Skipped: 132

| Answer Choices                                         | Responses |     |
|--------------------------------------------------------|-----------|-----|
| I did not need tutoring assistance                     | 62.75%    | 689 |
| Tutoring was not available in my subject               | 7.65%     | 84  |
| Tutoring was not available at a convenient time for me | 17.76%    | 195 |
| Other (please specify)                                 | 13.66%    | 150 |
| Total Respondents: 1,098                               |           |     |