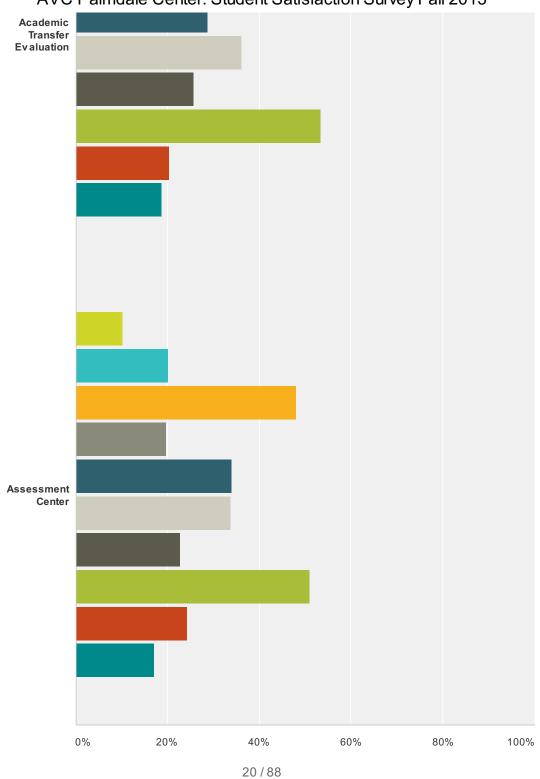

|                                  | 1)HOW<br>OFTEN?:<br>I use<br>this<br>often | 1) HOW<br>OFTEN?: I<br>sometimes<br>use this. | 1) HOW<br>OFTEN?:<br>I rarely<br>use this. | 1)HOW<br>OFTEN?:<br>I don't<br>know if<br>I've<br>used<br>this or<br>N/A. | 2) SATISFACTION: I am very satisfied with this. | 2) SATISFACTION: I am somewhat satisfied with this. | 2) SATISFACTION: I am not at all satisfied with this. | 3)<br>IMPORTANCE:<br>This is very<br>important to<br>me. | 3)<br>IMPORTANCE:<br>This is<br>somewhat<br>important to<br>me. | 3)<br>IMPORTANCE:<br>This is not at<br>all important<br>to me. | Total<br>Respondents |
|----------------------------------|--------------------------------------------|-----------------------------------------------|--------------------------------------------|---------------------------------------------------------------------------|-------------------------------------------------|-----------------------------------------------------|-------------------------------------------------------|----------------------------------------------------------|-----------------------------------------------------------------|----------------------------------------------------------------|----------------------|
| Academic                         | 11.94%                                     | 25.88%                                        | 42.24%                                     | 18.70%                                                                    | 31.80%                                          | 39.40%                                              | 22.29%                                                | 59.77%                                                   | 20.70%                                                          | 13.27%                                                         |                      |
| Advising                         | 143                                        | 310                                           | 506                                        | 224                                                                       | 381                                             | 472                                                 | 267                                                   | 716                                                      | 248                                                             | 159                                                            | 3,426                |
| Library                          | 13.95%                                     | 28.82%                                        | 43.78%                                     | 12.61%                                                                    | 36.76%                                          | 37.68%                                              | 19.21%                                                | 55.89%                                                   | 25.15%                                                          | 13.20%                                                         |                      |
| Research                         | 167                                        | 345                                           | 524                                        | 151                                                                       | 440                                             | 451                                                 | 230                                                   | 669                                                      | 301                                                             | 158                                                            | 3,436                |
| Academic                         | 7.15%                                      | 13.47%                                        | 58.16%                                     | 19.87%                                                                    | 27.19%                                          | 35.10%                                              | 28.96%                                                | 52.95%                                                   | 22.73%                                                          | 17.93%                                                         |                      |
| Tutoring                         | 85                                         | 160                                           | 691                                        | 236                                                                       | 323                                             | 417                                                 | 344                                                   | 629                                                      | 270                                                             | 213                                                            | 3,368                |
| Learning                         | 8.05%                                      | 16.61%                                        | 53.10%                                     | 20.55%                                                                    | 29.11%                                          | 34.82%                                              | 26.93%                                                | 46.56%                                                   | 27.85%                                                          | 18.79%                                                         |                      |
| Center<br>Workshops              | 96                                         | 198                                           | 633                                        | 245                                                                       | 347                                             | 415                                                 | 321                                                   | 555                                                      | 332                                                             | 224                                                            | 3,366                |
| Library                          | 7.53%                                      | 12.10%                                        | 54.91%                                     | 23.94%                                                                    | 24.11%                                          | 36.38%                                              | 29.36%                                                | 40.86%                                                   | 29.86%                                                          | 21.91%                                                         |                      |
| Workshops                        | 89                                         | 143                                           | 649                                        | 283                                                                       | 285                                             | 430                                                 | 347                                                   | 483                                                      | 353                                                             | 259                                                            | 3,321                |
| Computer                         | 26.49%                                     | 22.97%                                        | 35.79%                                     | 14.17%                                                                    | 45.01%                                          | 28.42%                                              | 19.61%                                                | 59.26%                                                   | 19.53%                                                          | 14.75%                                                         |                      |
| Lab                              | 316                                        | 274                                           | 427                                        | 169                                                                       | 537                                             | 339                                                 | 234                                                   | 707                                                      | 233                                                             | 176                                                            | 3,412                |
| Office for                       | 6.49%                                      | 6.66%                                         | 50.34%                                     | 35.41%                                                                    | 25.63%                                          | 27.32%                                              | 35.92%                                                | 47.55%                                                   | 18.47%                                                          | 25.46%                                                         |                      |
| Students<br>with<br>Disabilities | 77                                         | 79                                            | 597                                        | 420                                                                       | 304                                             | 324                                                 | 426                                                   | 564                                                      | 219                                                             | 302                                                            | 3,312                |
| Student                          | 20.86%                                     | 26.24%                                        | 34.65%                                     | 17.07%                                                                    | 35.74%                                          | 35.66%                                              | 21.70%                                                | 49.62%                                                   | 25.40%                                                          | 18.76%                                                         |                      |
| Lounge                           | 248                                        | 312                                           | 412                                        | 203                                                                       | 425                                             | 424                                                 | 258                                                   | 590                                                      | 302                                                             | 223                                                            | 3,397                |
| Financial                        | 33.59%                                     | 26.78%                                        | 25.86%                                     | 12.85%                                                                    | 42.82%                                          | 31.23%                                              | 19.98%                                                | 67.84%                                                   | 13.94%                                                          | 13.35%                                                         |                      |
| Aid                              | 400                                        | 319                                           | 308                                        | 153                                                                       | 510                                             | 372                                                 | 238                                                   | 808                                                      | 166                                                             | 159                                                            | 3,433                |

| Library<br>Reserve                 | <b>13.24%</b><br>157 | <b>18.89%</b> 224    | <b>43.93%</b> 521 | <b>22.77%</b> 270    | <b>30.94%</b><br>367 | <b>33.81%</b><br>401 | <b>26.73%</b><br>317 | <b>49.41%</b> 586    | <b>24.87%</b><br>295 | <b>19.31%</b> 229    | 3,367 |
|------------------------------------|----------------------|----------------------|-------------------|----------------------|----------------------|----------------------|----------------------|----------------------|----------------------|----------------------|-------|
| Bookstore                          | <b>23.57%</b> 281    | <b>30.96%</b><br>369 | <b>29.95%</b> 357 | <b>14.35%</b> 171    | <b>41.28%</b><br>492 | <b>33.22%</b><br>396 | <b>19.21%</b> 229    | <b>60.23%</b><br>718 | <b>19.88%</b><br>237 | <b>14.01%</b><br>167 | 3,417 |
| Health<br>Services                 | <b>8.68%</b><br>103  | <b>10.78%</b> 128    | <b>51.56%</b> 612 | <b>27.38%</b> 325    | <b>28.14%</b> 334    | <b>32.86%</b><br>390 | <b>29.99%</b><br>356 | <b>48.69%</b> 578    | <b>21.99%</b><br>261 | <b>21.82%</b> 259    | 3,346 |
| Academic<br>Transfer<br>Evaluation | <b>11.35%</b><br>135 | <b>16.32%</b><br>194 | <b>44.58%</b> 530 | <b>25.74%</b><br>306 | <b>28.68%</b><br>341 | <b>36.08%</b><br>429 | <b>25.65%</b><br>305 | <b>53.41%</b><br>635 | <b>20.35%</b><br>242 | <b>18.76%</b> 223    | 3,340 |
| Assessment<br>Center               | <b>10.29%</b><br>122 | <b>20.15%</b> 239    | <b>47.89%</b> 568 | <b>19.73%</b> 234    | <b>33.98%</b><br>403 | <b>33.81%</b><br>401 | <b>22.68%</b> 269    | <b>50.93%</b><br>604 | <b>24.28%</b><br>288 | <b>17.20%</b> 204    | 3,332 |