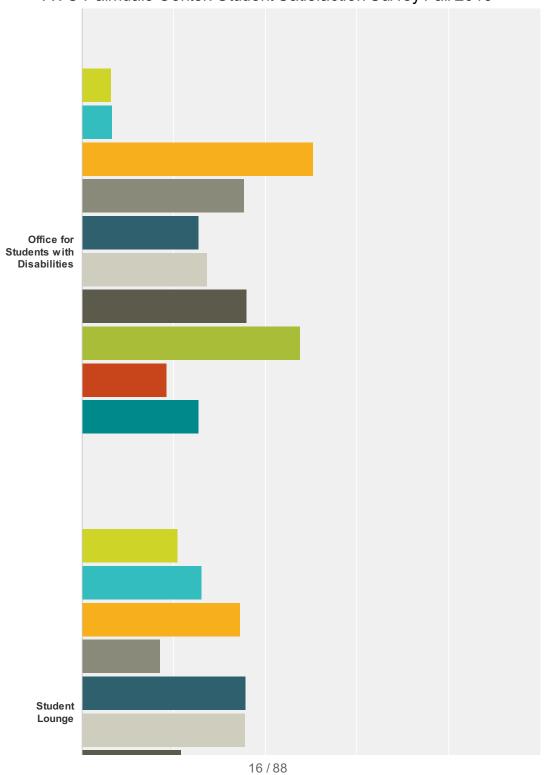

Q7 This question has three parts. Please answer all three sections by selecting ONE **RESPONSE CHOICE from each of the** following: 1) HOW OFTEN you use the following services, 2) HOW SATISFIED you are with the services and 3) HOW IMPORTANT the services are to you AT THE PALMDALE CENTER.

Answered: 1,207 Skipped: 23

AVC Palmdale Center: Student Satisfaction Survey Fall 2013

AVC Palmdale Center: Student Satisfaction Survey Fall 2013

AVC Palmdale Center: Student Satisfaction Survey Fall 2013

AVC Palmdale Center: Student Satisfaction Survey Fall 2013 Library Reserve Bookstore

AVC Palmdale Center: Student Satisfaction Survey Fall 2013

AVC Palmdale Center: Student Satisfaction Survey Fall 2013

- 1)HOW OFTEN?: I use this often 1) HOW OFTEN?: I sometimes use this.
- 1) HOW OFTEN?: I rarely use this. 1)HOW OFTEN?: I don't know if I've used this or N/A.
- 2) SATISFACTION: I am very satisfied with this.
- 2) SATISFACTION: I am somewhat satisfied with this.
- 2) SATISFACTION: I am not at all satisfied with this.
- 3) IMPORTANCE: This is very important to me.
- 3) IMPORTANCE: This is somewhat important to me.
- 3) IMPORTANCE: This is not at all important to me.

|                                  | 1)HOW<br>OFTEN?:<br>I use<br>this<br>often | 1) HOW<br>OFTEN?: I<br>sometimes<br>use this. | 1) HOW<br>OFTEN?:<br>I rarely<br>use this. | 1)HOW<br>OFTEN?:<br>I don't<br>know if<br>I've<br>used<br>this or<br>N/A. | 2) SATISFACTION: I am very satisfied with this. | 2) SATISFACTION: I am somewhat satisfied with this. | 2) SATISFACTION: I am not at all satisfied with this. | 3)<br>IMPORTANCE:<br>This is very<br>important to<br>me. | 3)<br>IMPORTANCE:<br>This is<br>somewhat<br>important to<br>me. | 3)<br>IMPORTANCE:<br>This is not at<br>all important<br>to me. | Total<br>Respondents |
|----------------------------------|--------------------------------------------|-----------------------------------------------|--------------------------------------------|---------------------------------------------------------------------------|-------------------------------------------------|-----------------------------------------------------|-------------------------------------------------------|----------------------------------------------------------|-----------------------------------------------------------------|----------------------------------------------------------------|----------------------|
| Academic                         | 11.94%                                     | 25.88%                                        | 42.24%                                     | 18.70%                                                                    | 31.80%                                          | 39.40%                                              | 22.29%                                                | 59.77%                                                   | 20.70%                                                          | 13.27%                                                         |                      |
| Advising                         | 143                                        | 310                                           | 506                                        | 224                                                                       | 381                                             | 472                                                 | 267                                                   | 716                                                      | 248                                                             | 159                                                            | 3,426                |
| Library                          | 13.95%                                     | 28.82%                                        | 43.78%                                     | 12.61%                                                                    | 36.76%                                          | 37.68%                                              | 19.21%                                                | 55.89%                                                   | 25.15%                                                          | 13.20%                                                         |                      |
| Research                         | 167                                        | 345                                           | 524                                        | 151                                                                       | 440                                             | 451                                                 | 230                                                   | 669                                                      | 301                                                             | 158                                                            | 3,436                |
| Academic                         | 7.15%                                      | 13.47%                                        | 58.16%                                     | 19.87%                                                                    | 27.19%                                          | 35.10%                                              | 28.96%                                                | 52.95%                                                   | 22.73%                                                          | 17.93%                                                         |                      |
| Tutoring                         | 85                                         | 160                                           | 691                                        | 236                                                                       | 323                                             | 417                                                 | 344                                                   | 629                                                      | 270                                                             | 213                                                            | 3,368                |
| Learning                         | 8.05%                                      | 16.61%                                        | 53.10%                                     | 20.55%                                                                    | 29.11%                                          | 34.82%                                              | 26.93%                                                | 46.56%                                                   | 27.85%                                                          | 18.79%                                                         |                      |
| Center<br>Workshops              | 96                                         | 198                                           | 633                                        | 245                                                                       | 347                                             | 415                                                 | 321                                                   | 555                                                      | 332                                                             | 224                                                            | 3,366                |
| Library                          | 7.53%                                      | 12.10%                                        | 54.91%                                     | 23.94%                                                                    | 24.11%                                          | 36.38%                                              | 29.36%                                                | 40.86%                                                   | 29.86%                                                          | 21.91%                                                         |                      |
| Workshops                        | 89                                         | 143                                           | 649                                        | 283                                                                       | 285                                             | 430                                                 | 347                                                   | 483                                                      | 353                                                             | 259                                                            | 3,321                |
| Computer                         | 26.49%                                     | 22.97%                                        | 35.79%                                     | 14.17%                                                                    | 45.01%                                          | 28.42%                                              | 19.61%                                                | 59.26%                                                   | 19.53%                                                          | 14.75%                                                         |                      |
| Lab                              | 316                                        | 274                                           | 427                                        | 169                                                                       | 537                                             | 339                                                 | 234                                                   | 707                                                      | 233                                                             | 176                                                            | 3,412                |
| Office for                       | 6.49%                                      | 6.66%                                         | 50.34%                                     | 35.41%                                                                    | 25.63%                                          | 27.32%                                              | 35.92%                                                | 47.55%                                                   | 18.47%                                                          | 25.46%                                                         |                      |
| Students<br>with<br>Disabilities | 77                                         | 79                                            | 597                                        | 420                                                                       | 304                                             | 324                                                 | 426                                                   | 564                                                      | 219                                                             | 302                                                            | 3,312                |
| Student                          | 20.86%                                     | 26.24%                                        | 34.65%                                     | 17.07%                                                                    | 35.74%                                          | 35.66%                                              | 21.70%                                                | 49.62%                                                   | 25.40%                                                          | 18.76%                                                         |                      |
| Lounge                           | 248                                        | 312                                           | 412                                        | 203                                                                       | 425                                             | 424                                                 | 258                                                   | 590                                                      | 302                                                             | 223                                                            | 3,397                |
| Financial                        | 33.59%                                     | 26.78%                                        | 25.86%                                     | 12.85%                                                                    | 42.82%                                          | 31.23%                                              | 19.98%                                                | 67.84%                                                   | 13.94%                                                          | 13.35%                                                         |                      |
| Aid                              | 400                                        | 319                                           | 308                                        | 153                                                                       | 510                                             | 372                                                 | 238                                                   | 808                                                      | 166                                                             | 159                                                            | 3,433                |