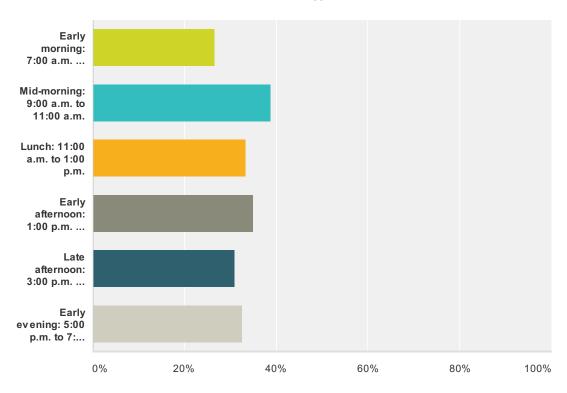

# Q6 What is the best time to plan activities and services? (Select all that apply)

Answered: 1,213 Skipped: 17

| Answer Choices                          | Responses |     |
|-----------------------------------------|-----------|-----|
| Early moming: 7:00 a.m. to 9:00 a.m.    | 26.63%    | 323 |
| Mid-moming: 9:00 a.m. to 11:00 a.m.     | 38.83%    | 471 |
| Lunch: 11:00 a.m. to 1:00 p.m.          | 33.31%    | 404 |
| Early afternoon: 1:00 p.m. to 3:00 p.m. | 34.87%    | 423 |
| Late afternoon: 3:00 p.m. to 5:00 p.m.  | 30.92%    | 375 |
| Early evening: 5:00 p.m. to 7:00 p.m.   | 32.56%    | 395 |
| Total Respondents: 1,213                |           |     |